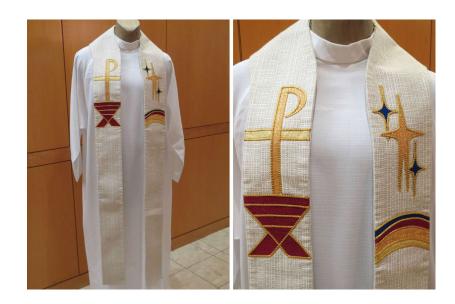

## SOX-356 Priest Stole

Ivory coloured heavy wool stole with chain.

The appliqued decoration is Nativity themed: one side has the Star of Bethlehem; the other has a Chi Rho and a manger

Good condition