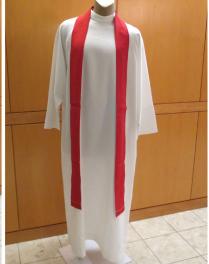

## SOX-356 Priest Stole

Ivory coloured heavy wool stole with chain.

The appliqued decoration is Nativity themed: one side has the Star of Bethlehem; the other has a Chi Rho and a manger

Good condition