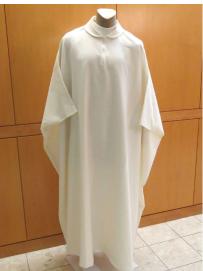

#### Chasuble

White chasuble with grey embroidered details.

Very good condition; requires dry cleaning