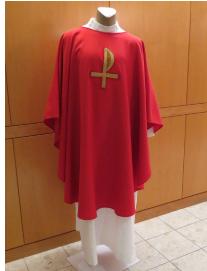

# **Chasuble Stole**

Red chasuble and stole set with embroidered chi-rho detail.

Very good condition. Requires dry cleaning.