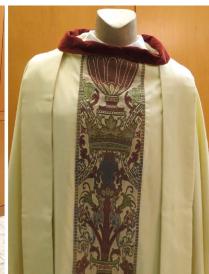

#### Chasuble Stole

Size 61

Cream-coloured chasuble and stole set with crown and floral pattern and velvet-trimmed collar.

Good condition. Requires dry cleaning.