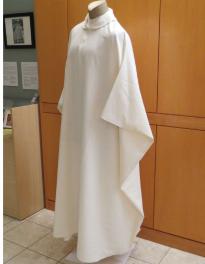

#### Chasuble

White chasuble with grey embroidered details.

Very good condition; requires dry cleaning