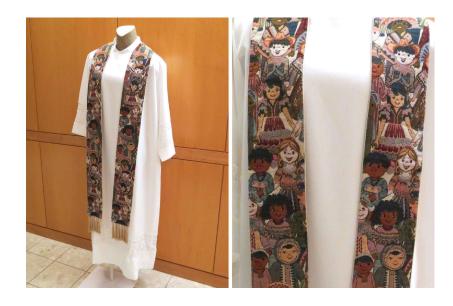

#### **Priest Stole**

Nov. 5, 2018

Priest stole made of fabric featuring children.

Sand-coloured tassels on both ends.

Good condition; one tassel missing, one tassle needs repair