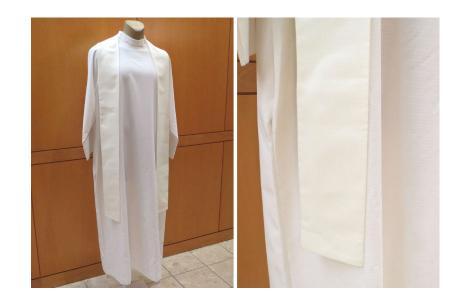

#### **Priest Stole**

Plain white stole.

Very good condition; requires dry cleaning