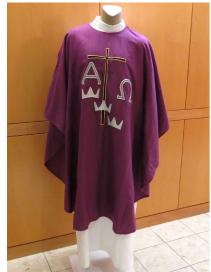

# **Chasuble Stole**

Purple chasuble and stole set with embroidered cross, alpha and omega symbols, and three crowns.

Very good condition. Requires dry cleaning.