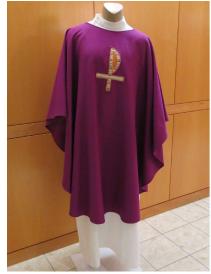

# **Chasuble Stole**

Purple chasuble and stole set with embroidered chi-rho detail.

Very good condition. Requires dry cleaning.