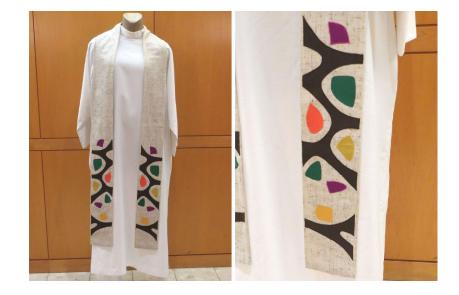

#### **Priest Stole**

Linen stole with colourful embroidered pattern.

Very good condition; requires dry cleaning