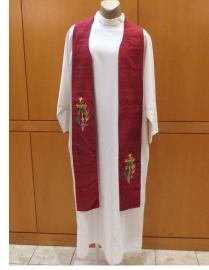

## **SOX-386 Priest Stole**

Red shimmery stole with embroidered cross and grape vine designs.

Very good condition; requires dry cleaning