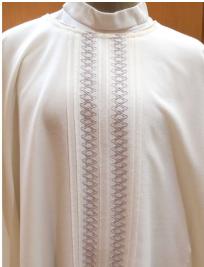

#### Chasuble

White chasuble with grey embroidered details.

Very good condition; requires dry cleaning