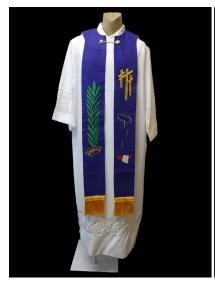

#### **Stole**

97 cm

Reversible priest's stole with gold tassles. White side features gold, red, silver, and purple embroidered Christmas symbols. Purple side features gold, red, silver, and green embroidered Lenten symbols.

Excellent condition.