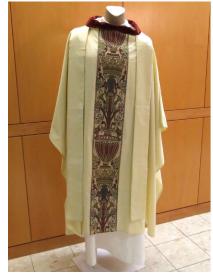

#### Chasuble Stole

Size 61

Cream-coloured chasuble and stole set with crown and floral pattern and velvet-trimmed collar.

Good condition. Requires dry cleaning.