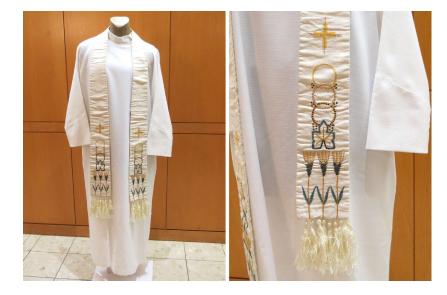

## SOX-629 Stole

126 cm

White priest's stole with gold embroidered cross, wheat sheaf, and Alpha & Omega details.

Excellent condition.