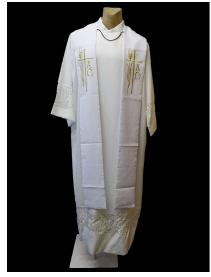

## SOX-629 Stole

126 cm

White priest's stole with gold embroidered cross, wheat sheaf, and Alpha & Omega details.

Excellent condition.