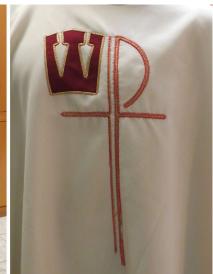

#### Chasuble

White chasuble with gold and red embroidered chi-rho and crown.

Very good condition. Requires dry cleaning.