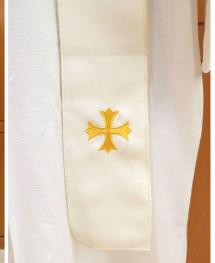

## SOX-629 Stole

126 cm

White priest's stole with gold embroidered cross, wheat sheaf, and Alpha & Omega details.

Excellent condition.