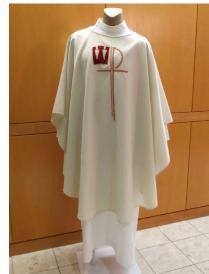

#### Chasuble

White chasuble with gold and red embroidered chi-rho and crown.

Very good condition. Requires dry cleaning.