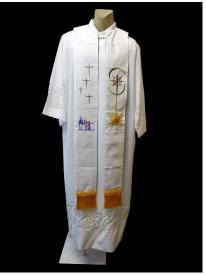

## SOX-629 Stole

126 cm

White priest's stole with gold embroidered cross, wheat sheaf, and Alpha & Omega details.

Excellent condition.