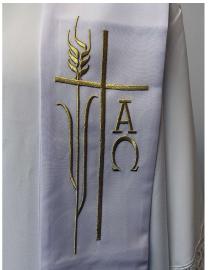

## SOX-629 Stole

126 cm

White priest's stole with gold embroidered cross, wheat sheaf, and Alpha & Omega details.

Excellent condition.