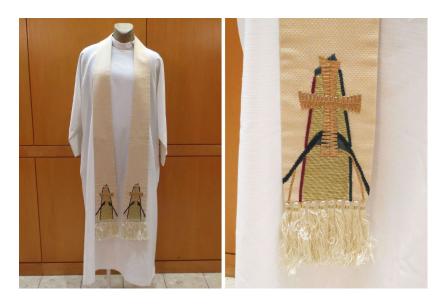

#### **Priest Stole**

Beige stole with golden embroidered cross designs and tassles.

Excellent condition; requires dry cleaning