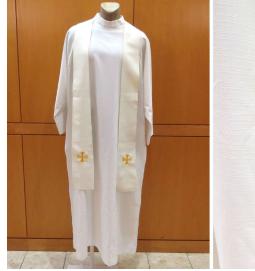

## SOX-629 Stole

126 cm

White priest's stole with gold embroidered cross, wheat sheaf, and Alpha & Omega details.

Excellent condition.