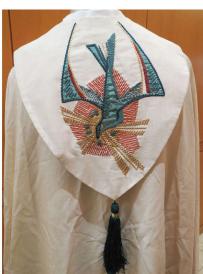

### Cope

Ivory coloured linen cope with turquoise and gold trim. Embroidered dove decoration on hood.

Good condition; requires dry cleaning.