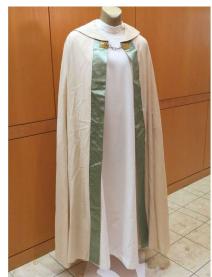

### Cope

Ivory coloured linen cope with turquoise and gold trim. Embroidered dove decoration on hood.

Good condition; requires dry cleaning.