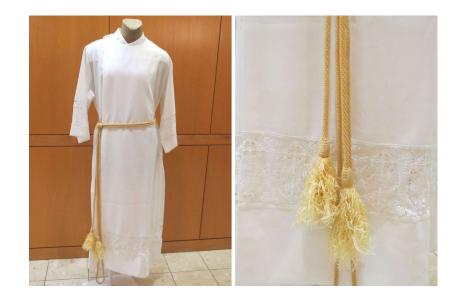

tassels on both ends.

Good condition; one tassel missing, one tassle needs repair



## SOX-385 **Priest Stole**

## White stole with embroidered golden

cross details.

Excellent condition; requires dry cleaning





## **SOX-386 Priest Stole**

Red shimmery stole with embroidered cross and grape vine designs.

Very good condition; requires dry cleaning





#### **Priest Stole**

Plain white stole.

Very good condition; requires dry cleaning



## SOX-388

#### **Priest Stole**

Linen stole with colourful embroidered pattern.

Very good condition; requires dry cleaning



## SOX-389

#### **Priest Stole**

Beige stole with golden embroidered cross designs and tassles.

Excellent condition; requires dry cleaning



#### Cincture

Extra long golden yellow cincture.

Very good condition



#### **SOX-444**

#### **Priest Stole**

White priest stole with embroidered design and tassles.

Very good condition



## **SOX-445**

#### Chasuble

White chasuble with grey embroidered details.

Very good condition; requires dry cleaning





#### Chasuble

White chasuble with gold and red embroidered chi-rho and crown.

Very good condition. Requires dry cleaning.





#### **SOX-462**

# **Chasuble Stole**

Red chasuble and stole set with embroidered cross and dove detail.

Very good condition. Requires dry cleaning.





### **SOX-464**

# **Chasuble Stole**

Purple chasuble and stole set with embroidered chi-rho detail.

Very good condition. Requires dry cleaning.





# **Chasuble Stole**

Purple chasuble and stole set with embroidered cross, alpha and omega symbols, and three cr