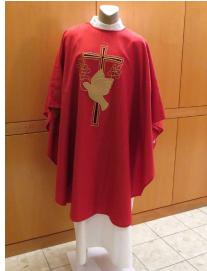

# **Chasuble Stole**

Red chasuble and stole set with embroidered cross and dove detail.

Very good condition. Requires dry cleaning.