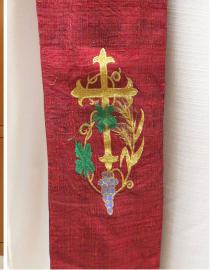

## **SOX-386 Priest Stole**

Red shimmery stole with embroidered cross and grape vine designs.

Very good condition; requires dry cleaning