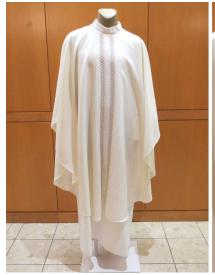

#### Chasuble

White chasuble with grey embroidered details.

Very good condition; requires dry cleaning