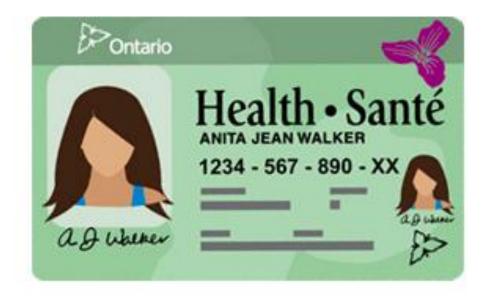

### Ontario Health Insurance Plan (OHIP) (Sample)

Key Documents in Canada

- You will be asked to show your valid health card each time you visit a doctor, hospital, or health care clinic.
- For more information about OHIP, please visit: <u>https://www.ontario.ca/page/what-ohip-covers</u>