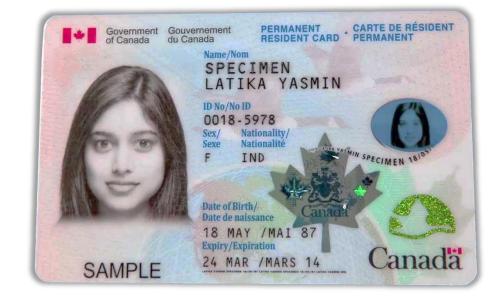

# Permanent Resident Card (Sample)

Key Documents in Canada

• The Permanent Resident (PR) card is proof of your legal status in Canada.